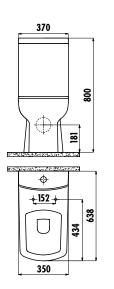

BACK TO WALL PAN

LR360-00CB00E-0000

| LR360-00CB00E-0001 | Lara Back to Wall Pan<br>Combined Bidet         |
|--------------------|-------------------------------------------------|
| LR360-11CB00E-0000 | Lara Back to Wall Pan                           |
| LR410-00CB00E-0000 | Lara Cistern (Lid+Cistern)                      |
| KC1603.01.0000E    | Lara Duroplast<br>Soft Closing White Seat&Cover |
| Qty of Pallet:     | Pan 15 • Cistern 85                             |

| Qty of Pallet: | Pan 15 • Cistern 85                                  |
|----------------|------------------------------------------------------|
| Qty of Box:    | Seat&Cover 10                                        |
| Weight:        | Pan 28,89kg • Cistern 12,35 kg<br>Seat&Cover 2,92 kg |

## **TECHNICAL DRAWING**





## **SPECIFICATIONS**







Creavit keeps its rights of making any change to the products.















UKrSEPRO
Ukraine Accreditation