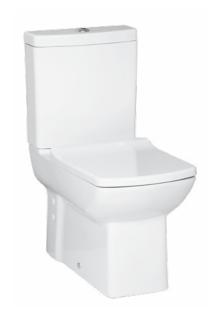

## LARA BACK TO WALL PAN

LR360-00CB00E-0000

| LR360-00CB00E-0001 | Lara Back to Wall Pan<br>Combined Bidet         |
|--------------------|-------------------------------------------------|
| LR360-11CB00E-0000 | Lara Back to Wall Pan                           |
| LR410-00CB00E-0000 | Lara Cistern (Lid+Cistern)                      |
| KC1603.01.0000E    | Lara Duroplast<br>Soft Closing White Seat&Cover |
| Qty of Pallet:     | Pan 15 • Cistern 85                             |