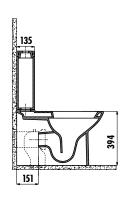

CK TO WALL PAN

LR360-00CB00E-0000

| LR360-00CB00E-0001 | Lara Back to Wall Pan<br>Combined Bidet         |
|--------------------|-------------------------------------------------|
| LR360-11CB00E-0000 | Lara Back to Wall Pan                           |
| LR410-00CB00E-0000 | Lara Cistern (Lid+Cistern)                      |
| KC1603.01.0000E    | Lara Duroplast<br>Soft Closing White Seat&Cover |
| Qty of Pallet:     | Pan 15 • Cistern 85                             |

| Qty of Pallet: | Pan 15 • Cistern 85                                  |
|----------------|------------------------------------------------------|
| Qty of Box:    | Seat&Cover 10                                        |
| Weight:        | Pan 28,89kg • Cistern 12,35 kg<br>Seat&Cover 2,92 kg |

## **TECHNICAL DRAWING**





## **SPECIFICATIONS**







Creavit keeps its rights of making any change to the products.















UKrSEPRO
Ukraine Accreditation