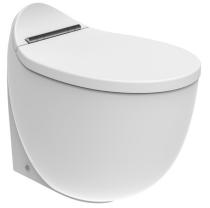

## **FOGLIA** FG350 Back to Wall Single Pan

| FG350           | Foglia Back to Wall Single Pan                    |
|-----------------|---------------------------------------------------|
| KC2703.01.0000E | Foglia Duroplast<br>Soft Closing White Seat&Cover |
| Qty of Pallet:  | Pan 25                                            |
| Weight:         | Pan 29,64 kg • Seat&Cover 2,2 kg                  |
|                 |                                                   |

This product is packaged with compatible seat&cover...

There is only hidden connection for the self cleaning pipe&internal mechanism. Not suitable for side connection.