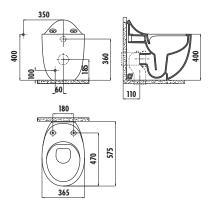

F S /creavitTurkiye

## creavit



## **FOGLIA** FG350 Back to Wall Single Pan

| FG350           | Foglia Back to Wall Single Pan                    |
|-----------------|---------------------------------------------------|
| KC2703.01.0000E | Foglia Duroplast<br>Soft Closing White Seat&Cover |
| Qty of Pallet:  | Pan 25                                            |
| Weight:         | Pan 29,64 kg • Seat&Cover 2,2 kg                  |
|                 |                                                   |

This product is packaged with compatible seat&cover...

There is only hidden connection for the self cleaning pipe&internal mechanism. Not suitable for side connection.

## **TECHNICAL DRAWING**



## **SPECIFICATIONS**



SII

Israel Accreditation

UkrSEPRO

Ukraine Accreditation Certificate (son)

eria Accredita Certificate ion Euro

CE

ean Accreditation Certificate <TSE>

Creavit keeps its rights of making any change to the products.

LGA

nany Accredit Certificate kiwa

Netherlands Accreditation Certificate GOST - R

Russia Accreditation Certificate