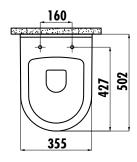

## TERRA WALL HUNG PAN

| TP325-00CB00E-0000 |                                    | Terra Wall Hung Pan<br>Combined Bidet                       |
|--------------------|------------------------------------|-------------------------------------------------------------|
| TP325-11CB00E-0000 |                                    | Terra Wall Hung Pan                                         |
| KC0103.03.0000E    |                                    | Amasra Ultima Duroplast<br>Soft Closing White<br>Seat&Cover |
| Qty of Pallet:     | Pan 24                             |                                                             |
| Qty of Box:        | Seat&Cover 10                      |                                                             |
| Weight:            | Pan 22,56 kg<br>Seat&Cover 2,35 kg |                                                             |

## **TECHNICAL DRAWING**

Creavit keeps its rights of making any change to the products.

kiwa

Russia Accreditation Certificate

GOST - R

Ukraine Accreditation Certificate

UkrSEPRO

Israel Accreditation