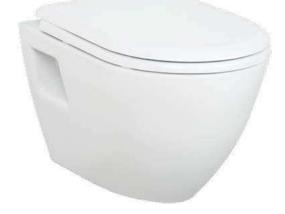

## TERRA WALL HUNG PAN

| TP325-00CB00E-0000 |                                    | Terra Wall Hung Pan<br>Combined Bidet                       |
|--------------------|------------------------------------|-------------------------------------------------------------|
| TP325-11CB00E-0000 |                                    | Terra Wall Hung Pan                                         |
| KC0103.03.0000E    |                                    | Amasra Ultima Duroplast<br>Soft Closing White<br>Seat&Cover |
| Qty of Pallet:     | Pan 24                             |                                                             |
| Qty of Box:        | Seat&Cover 10                      |                                                             |
| Weight:            | Pan 22,56 kg<br>Seat&Cover 2,35 kg |                                                             |